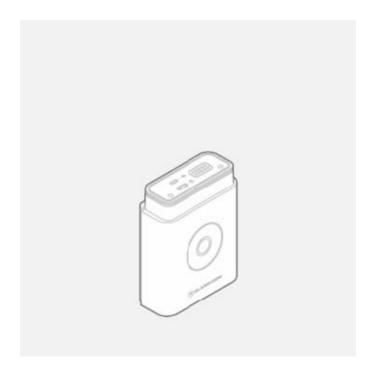

4. Plug the supplied micro USB cable into the battery pack.

- 5. Plug the USB end of the cable into a USB wall charger and insert the charger into an outlet.
- 6. The charging LED, located on the top of the battery pack, will be solid orange while the device is charging. The charging LED will turn solid green when charging has completed.