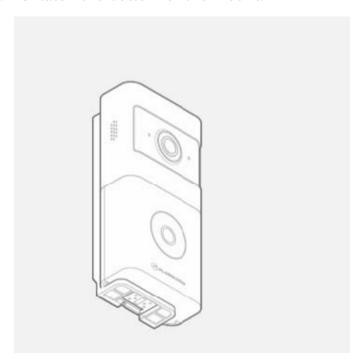

## **Charging Steps**

**Note:** A fully depleted battery takes approximately 7 hours to charge.

1. Unlatch the bottom of the mount.

- 2. Remove the VDB780B from the mount.
- 3. Separate the battery pack from the VDB780B body.

4. Plug the supplied micro USB cable into the battery pack.

- 5. Plug the USB end of the cable into a USB wall charger and insert the charger into an outlet.
- 6. The charging LED, located on the top of the battery pack, will be solid orange while the device is charging. The charging LED will turn solid green when charging has completed.