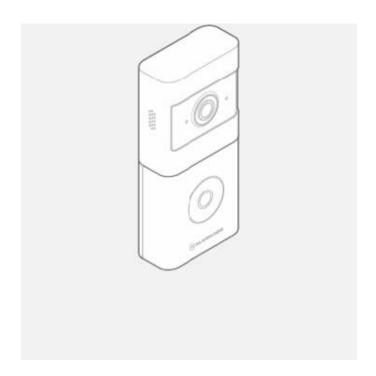

## **Charging Steps**

**Note:** A fully depleted battery takes approximately 7 hours to charge.

1. Unlatch the bottom of the mount.

- 2. Remove the VDB780B from the mount.
- 3. Separate the battery pack from the VDB780B body.

4. Plug the supplied micro USB cable into the battery pack.

- 5. Plug the USB end of the cable into a USB wall charger and insert the charger into an outlet.
- 6. The charging LED, located on the top of the battery pack, will be solid orange while the device is charging. The charging LED will turn solid green when charging has completed.