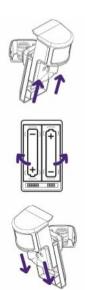

## To change the batteries on the Alarm.com Image Sensor:

- Carefully slide the front of the sensor up off the sensor back. (You do not need to remove or dismount entire sensor back and mounting arm.)
- 2. Replace the sensor batteries with AA 1.5v Lithium or Alkaline batteries (x2).
- 3. Slide the Image Sensor back onto the mount.

The Image Sensor will enter "Tamper" mode when it is moved for battery replacement. This is normal. The Image Sensor will return to normal operation mode after approximately 5 minutes.

If you require assistance with any step of your battery installation please contact us at **1-866-476-0420**.