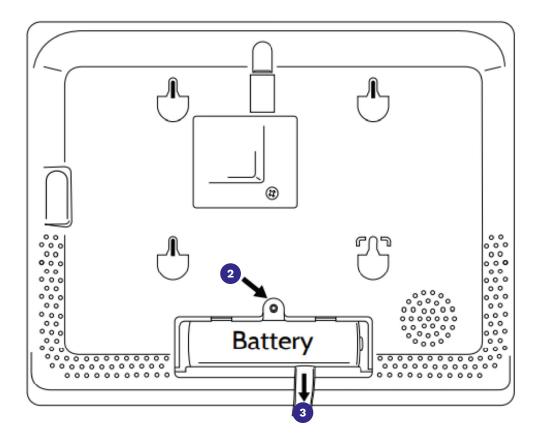

## Battery Replacement Instructions for for IQ Hub Panel

- Power down panel: Go to Advanced Settings and enter the Installer/Dealer/Master code, then select "Power Down".
- 2. **Remove Battery Door:** Remove the panel from the backplate or table stand and then use a small screwdriver to remove the plastic door covering the battery.

- 3. **Remove Battery:** Pull the fabric tab that is located under the battery to remove it from the panel.
- 4. **Install New Battery:** Install the new battery paying careful attention to polarity and being sure to place the fabric pull tab under the battery to make future removal easier.
- 5. Re-install Battery Door and screw, then remount to backplate or table stand.