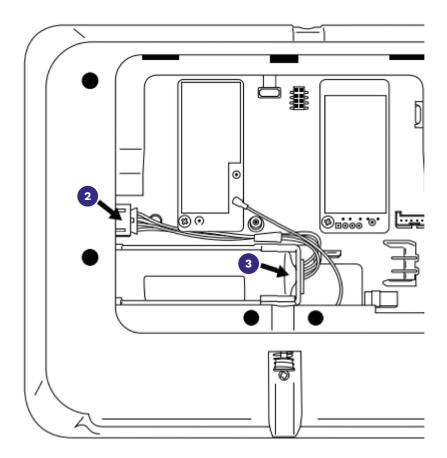

## Battery Replacement Instructions for IQ4 Panel

- Power down panel: Go to Settings/Advanced Settings and enter the Installer/ Dealer/Master code, then select "Power Down".
- 2. **Unplug Battery Connector:** Once the panel is powered down, unplug 4 pin battery connector from the board.

- 3. **Remove Battery:** Pull up on the edge of the battery with your finger to release it from the plastic hold down.
- 4. **Install New Battery:** Press the battery into place. Route the cable between the battery and the daughter cards.
- 5. Plug the 4 pin connector back in and power the panel back up.